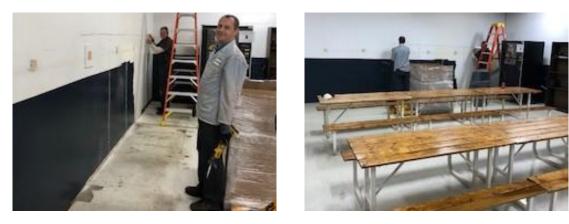

## "Another magnetix<sup>™</sup> Miracle"

See the transforming power of intelli-force magnetix<sup>™</sup> magnetic flooring.

**Problem:** A 2,100 square foot cafeteria with a fully worn, vinyl asbestos tile floor. Looking at the costs of abatement, the management continued to push off replacing the floor for many years. The employees spent their breaks in a visually uncomfortable environment. This cafeteria is used by hundreds of employees and could not be shut down for any extended period.

## Before

The old asbestos floor tiles were a constant maintenance problem. No matter how many coats of wax were applied, the floor looked horrible.

- • • • -