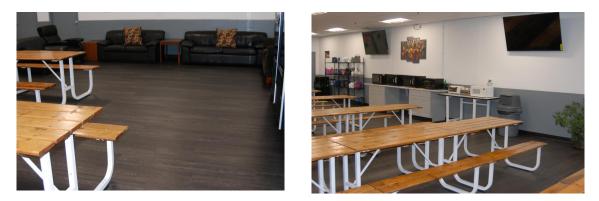

<u>Solution</u>: Installation of intelli-force magnetix<sup>™</sup> beautiful LVT tile in a large plank format. The existing asbestos floor was isolated by our magnetically receptive floor coating and the new magnetic floor was installed in hours, not days. The employees were back in and were thrilled!

## After

The new magnetic LVT planks are no wax and easily maintained by damp mopping. The floor looks amazing!

- • • • -

Want more magnetix? Now you can magnetize your wall surfaces with intelli-force magnetix<sup>™</sup> VC Components! Update & upgrade with ease. Check out our YouTube video to learn more!