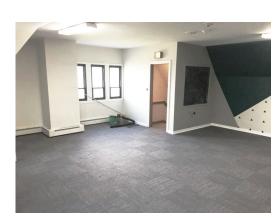

## Successful Flooring Installation Over Asbestos at Park Ridge Presbyterian Church

## **Project Spotlight:**

Schools and Churches often have old asbestos flooring that becomes problematic and costly to abate. Park Ridge Presbyterian Church chose the quick, cost saving isolation method to replace their flooring with new carpet tiles. Using intelliforce magnetix™ Kwikrez 300+ polyaspartic magnetically receptive coating with IOBAC magnetic resin technology was the solution. Interface carpet tiles with magnetic tabs was the high style finished flooring product. The end result was a successful installation, completed in hours without disturbing existing asbestos flooring or paying the cost for expensive abatement.