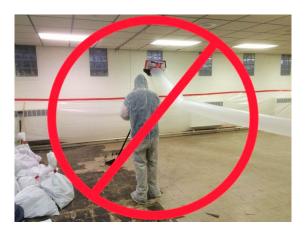

## Isolate Asbestos with Magnetic Flooring

## The safe solution that saves time and money

intelli-force magnetix<sup>™</sup> powered by IOBAC, provides a safe, simple way to permanently isolate asbestos flooring without ever having to contend with the complete shutdown of your facility. intelli-force magnetix<sup>™</sup> offers you a clean, dustless, odorless installation eliminating environmental and safety issues for the trades, faculty and students. This, all while saving 50% of the cost of traditional methods for installing new flooring and abatement.

www.intelliforcemagnetix.com

No longer do you have to abate asbestos flooring the messy, costly, time-consuming way... NOW there's a better way.

Simply apply intelli-force magnetix<sup>™</sup> powered by IOBAC's patented resin over sound asbestos floor for a permanent isolation of asbestos.