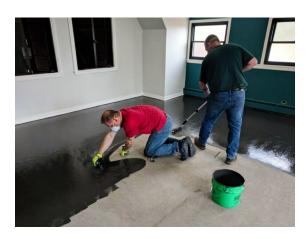

## Successful Flooring Installation Over Asbestos at Park Ridge Presbyterian Church

## **Project Spotlight:**

Schools and Churches often have old asbestos flooring that becomes problematic and costly to abate. Park Ridge Presbyterian Church chose the quick, cost saving isolation method to replace their flooring with new carpet tiles. Using intelliforce magnetix™ Kwikrez 300+ polyaspartic magnetically receptive coating with IOBAC magnetic resin technology was the solution. Interface carpet tiles with magnetic tabs was the high style finished flooring product. The end result was a successful installation, completed in hours without disturbing existing asbestos flooring or paying the cost for expensive abatement.